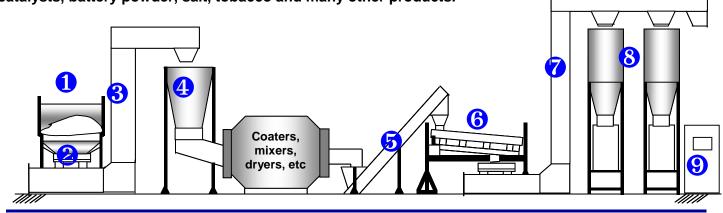

1. Storage Conveyors

2. Linear Vibratory Feeders

3. Bucket Elevators/Conveyors

4. Hoppers & Tote Dumpers

5. Belt Conveyors

6. Vibratory Screeners & Conveyors

7. Engineered Bucket Elevator/Conveyors

8. Bulk Bag Loaders/Unloaders

9. System Design & Controls