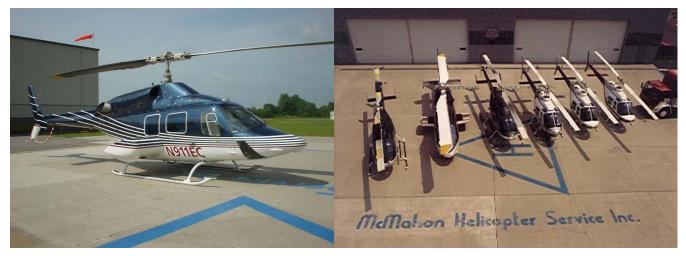

## **McMahon Helicopters**

Our helicopters can takeoff and land from helipads, parking lots or other private facilities to ensure fast, dependable and secure transportation of your people. We can also provide *dual-pilot* and *twin-engine* turbine helicopters for corporate clients who require special treatment.

Our pilots are all high-time, professionals who know the area and can make your people feel both comfortable and safe on every flight.

So whether you need a helicopter for a medical team, a real estate survey flight or for quick transportation of high level corporate management, **McMahon Helicopters** has the equipment, the personnel and the experience.