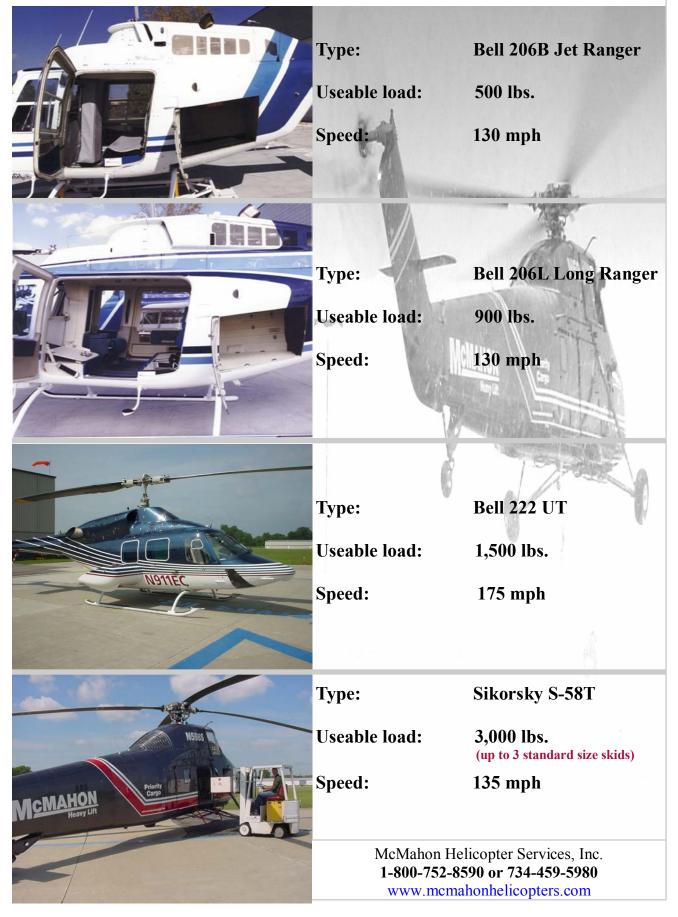

ive in time for the flight because of ground traffic, the plane was delayed or the item was mislabeled or simply misrouted. When your priority shipment becomes an **emergency** – call us.

Whether you have small packages or large cargo our helicopter charter service can prevent or reduce costly downtime.

We have six turbine-powered helicopters in four different sizes available for charter – 24 hours a day, 7 days a week.

So when you are in a hurry call us at 1-800-752-8590 or 734-459-5980 and save yourself time and money. We pride ourselves on being ready to go whenever you need us.

Heliport Located @ 1D2 Plymouth Mettetal Airport - 8351 Ronda Drive, Canton, Michigan 48187

For more information, please visit our website: www.mcmahonhelicopters.com







## **AIRCRAFT SPECIFICATIONS**