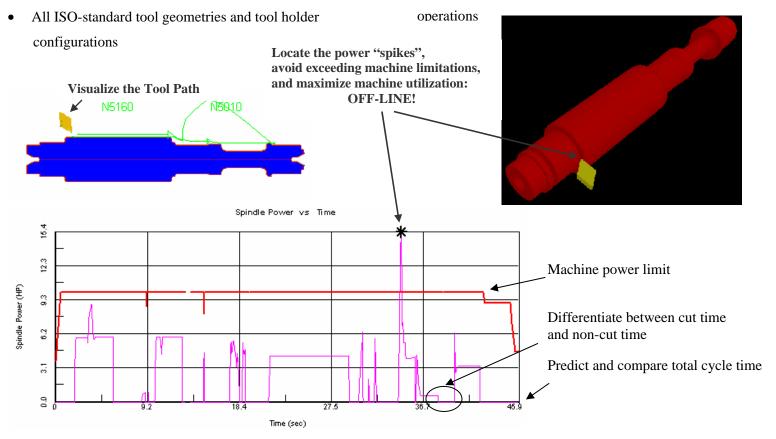

- Cycle time calculation, including cut/non-cut time
- Material specific force and power prediction for maximizing machine utilization (See graphic below)
- Complete CAD part geometry, G- code import for easy setup and fast computation of results
- Easily exportable finished parts for analyzing subsequent