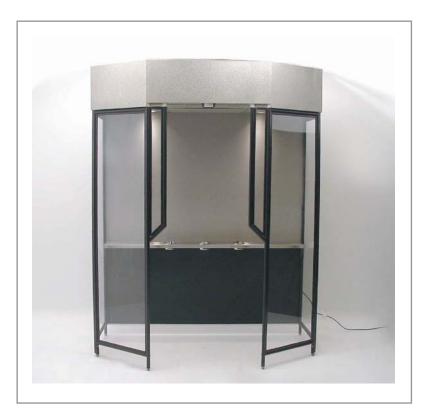

# **Free Standing Containment Systems**

- portable indoor negative pressure room with built-in air scrubbing system provides air filtration anywhere the containment system can be set up
- ideal for protection from mail contamination or other potentially hazardous particulate matter
- no outside ventilation required
- part of a patented air safety process

# **Free Standing Containment Systems**

Completely portable, **Free Standing Containment Systems** remove odors and contaminants in almost any medical, military or work environment.