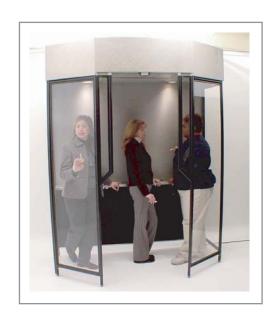

**Portable. Eliminates airborne threats.** Designed to provide pressurized filtered air protection from basic nuisances -- such as dust, pollen and smoke -- to the most severe nuclear, biological and chemical contaminants\* such as anthrax, smallpox, sarin gas and TB.

#### **SMOKE FREE ENVIRONMENT**

Can be used as a "Smoking Booth" to create smoke free work and dining environments.