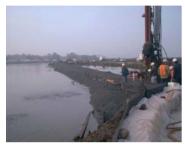

## Solution Driven Innovation.

Layne GeoConstruction, a leader in new and existing foundation support, delivers a wide array of service capabilities and geotechnical solutions to help our clients meet the subsurface challenges of their projects.

jet grouting • drilled micropiles • auger cast piles • vibrocompaction • vibroreplacement stone columns • vibro-concrete columns • compaction grouting permeation grouting • post-tension anchors

From design through construction, Layne GeoConstruction has unparalleled expertise and geographical reach.