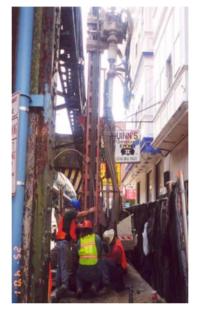

## Solution Driven Innovation.

Layne GeoConstruction, a leader in new and existing foundation support, delivers a wide array of service capabilities and geotechnical solutions to help our clients meet the subsurface challenges of their projects.

jet grouting • drilled micropiles • auger cast piles • vibrocompaction • vibroreplacement stone columns • vibro-concrete columns • compaction grouting permeation grouting • post-tension anchors

From design through construction, Layne GeoConstruction has unparalleled expertise and geographical reach.