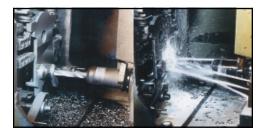

### Near Dry Machining

Improves productivity while eliminating coolant in the workplace by providing minimum quantities of lubricant to the tool (internal/external supply)