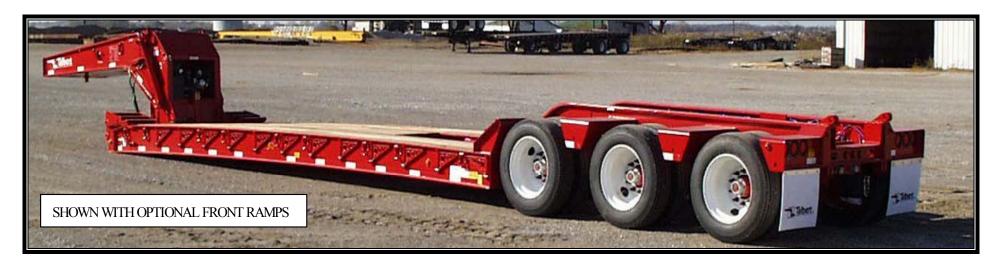

DESIGNED FOR LOWER TRANSPORTATION OF EXCAVATORS

SPECIAL BUCKET WELL AND RECESSED CROSSMEMBERS IN REAR BRIDGE

OPTIONAL 4<sup>TH</sup> AXLE AND SPREADER BAR AVAILABLE TOGETHER OR INDEPENDANTLY

## T3(4)DW-55SA-HRG-1-T1-(EC3/1)

NON GROUND BEARING DESIGN GOOSENECK

108" SWING RADIUS (96" OPTIONAL)

HYDRAULIC SUPPORT CYLINDER (STANDARD)

FRONT FOLDING RAMPS: (OPTIONAL)

25'-0" DECK LENGTH

12" SWING/REMOVABLE OUTRIGGERS

8'-6" WIDE DECK AND REAR BRIDGE

20" LOADED DECK HEIGHT

6" LOADED ROAD CLEARANCE

HIGH STRENGTH 100,000# MINIMUM YIELD STEEL

NOTE: All Specifications Subject To Change Without Notice. All Weights And Dimensions Approximate - Shown In A Fully Loaded Position
Platform Heights Will Increase If Loaded At Less Than Full Capacity