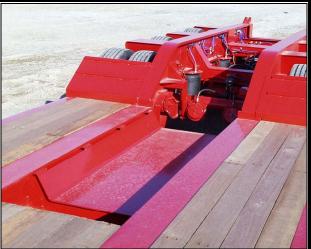

## T3(4)DW-55SA-HRG-1-T1-(EC3/1)

NON GROUND BEARING DESIGN GOOSENECK

108" SWING RADIUS (96" OPTIONAL)

HYDRAULIC SUPPORT CYLINDER (STANDARD)

FRONT FOLDING RAMPS: (OPTIONAL)

25'-0" DECK LENGTH

12" SWING/REMOVABLE OUTRIGGERS

FRONT BRIDGE RAMP

BOOMWELL IN REAR BRIDGE AND DECK SECTION

SPRING PARKING BRAKE ON ONE AXLE

1 10,000# CAPACITY IN ANY 12'-0" OF DECK

Talbert Manufacturing Inc. 1628 W. State Road 114 Rensselaer Indiana 47978 1-800-348-5232 Fax 219-866-5437 www.Talbertmfg.com