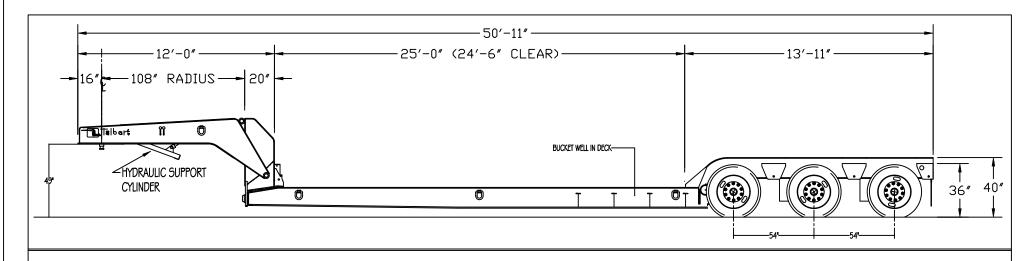

## T3(4)DW-55SA-HRG-1-T1-(EC3/1)

NON GROUND BEARING DESIGN GOOSENECK

108" SWING RADIUS (96" OPTIONAL)

HYDRAULIC SUPPORT CYLINDER (STANDARD)

FRONT FOLDING RAMPS: (OPTIONAL)

25'-0" DECK LENGTH

12" SWING/REMOVABLE OUTRIGGERS

8'-6" WIDE DECK AND REAR BRIDGE

20" LOADED DECK HEIGHT

6" LOADED ROAD CLEARANCE

HIGH STRENGTH 100,000# MINIMUM YIELD STEEL

NOTE: All Specifications Subject To Change Without Notice. All Weights And Dimensions Approximate - Shown In A Fully Loaded Position
Platform Heights Will Increase If Loaded At Less Than Full Capacity

AXLES: 25,000# CAPACITY SUSPENSION: AIR RIDE

TIRES: 275/70R22.5 (H)

WHEELS: STEEL DISC - HUB PILOTED, OUTBOARD MOUNTING

OPTIONAL 4TH AXLE AVAILABLE WITH OR WITHOUT AXLE EXTENSION

BOLSTERS AND HALF BOLSTER ON REAR BRIDGE