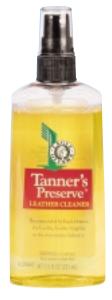

# Tanner's Preserve®

## **Leather Cleaner & Leather Conditioning Cream**

**Tanner's Preserve Leather Cleaner & Leather Conditioner** are recommended by **Eagle Ottawa**, the leading leather supplier to the U.S. auto industry. **Eagle Ottawa** has been making leather since 1865, so they know how to take care of it. They evaluated and tested both of these products in their laboratories during development to ensure best performance for their validation. That's why they recommend Tanner's Preserve.

**Tanner's Preserve Leather Cleaner**, a specially formulated cleaner, is the safe, easy way to clean your car's leather interior. It is made without harsh chemicals or ingredients that could harm the leather finish.

#### **Leather Cleaner**

| Stock # | Pack | Contents           |
|---------|------|--------------------|
| 65864   | 6/cs | 7.5 fl oz / 221 mL |