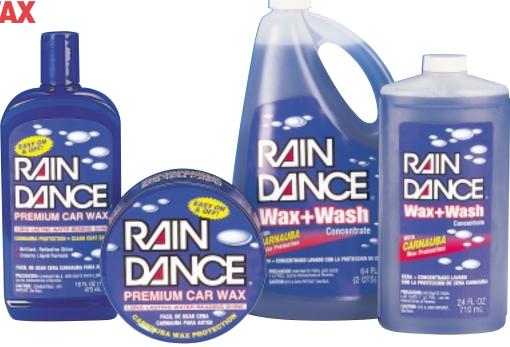

## PREMIUM CAR WAX

# Long-Lasting Water-Beading Shine

- Creamy Easy On and Easy Off Formula
- Brilliant, Reflective Shine
- Removes Dirt & Stains
- Clear Coat Safe
- Restores Color & Luster

# Wax+Wash

## Concentrate

Wax and Wash in One Easy Step

- Safe for All Finishes
- Saves Time and Effort
- Contains Surface-Active Agents for thorough Washing
- Leaves Extra Protection with Every Wash

### **Premium Car Wax**

| Stock # | Pack | Contents          |
|---------|------|-------------------|
| 02456   | 6/cs | 14 oz / 397 mL    |
| 02416   | b/CS | 16 fl oz / 473 mL |

#### Wax+Wash Concentrate

| Stock # | Pack | Contents          |
|---------|------|-------------------|
| 02024   | 6/cs | 24 fl oz / 710 mL |
| 02064   | 4/cs | 64 fl oz / 189 L  |