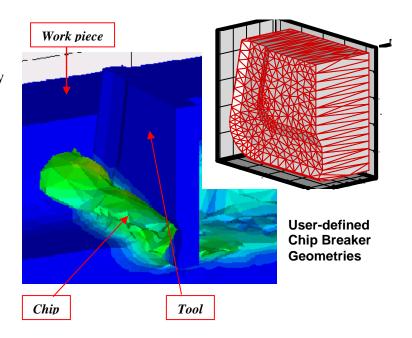

- Turning, nose turning, milling, broaching, sawing, and other machining processes
- Prediction of residual stress for fatigue and part deformation analysis
- Over 80 automotive and aerospace materials, including cast iron and difficult to cut materials such as hardened steel, titanium, and nickel alloys
- Composite/custom and multilayer workpiece materials
- Chip-breaker design and analysis
- Automated visualization for faster analysis
- Interrupted cut modeling
- Machine/tool dynamics modeling
- High Speed Machining analysis
- Precision machining capability
- Temperature and thermal conditions analysis to improve tool life and part quality
- NASTRAN tool file importing